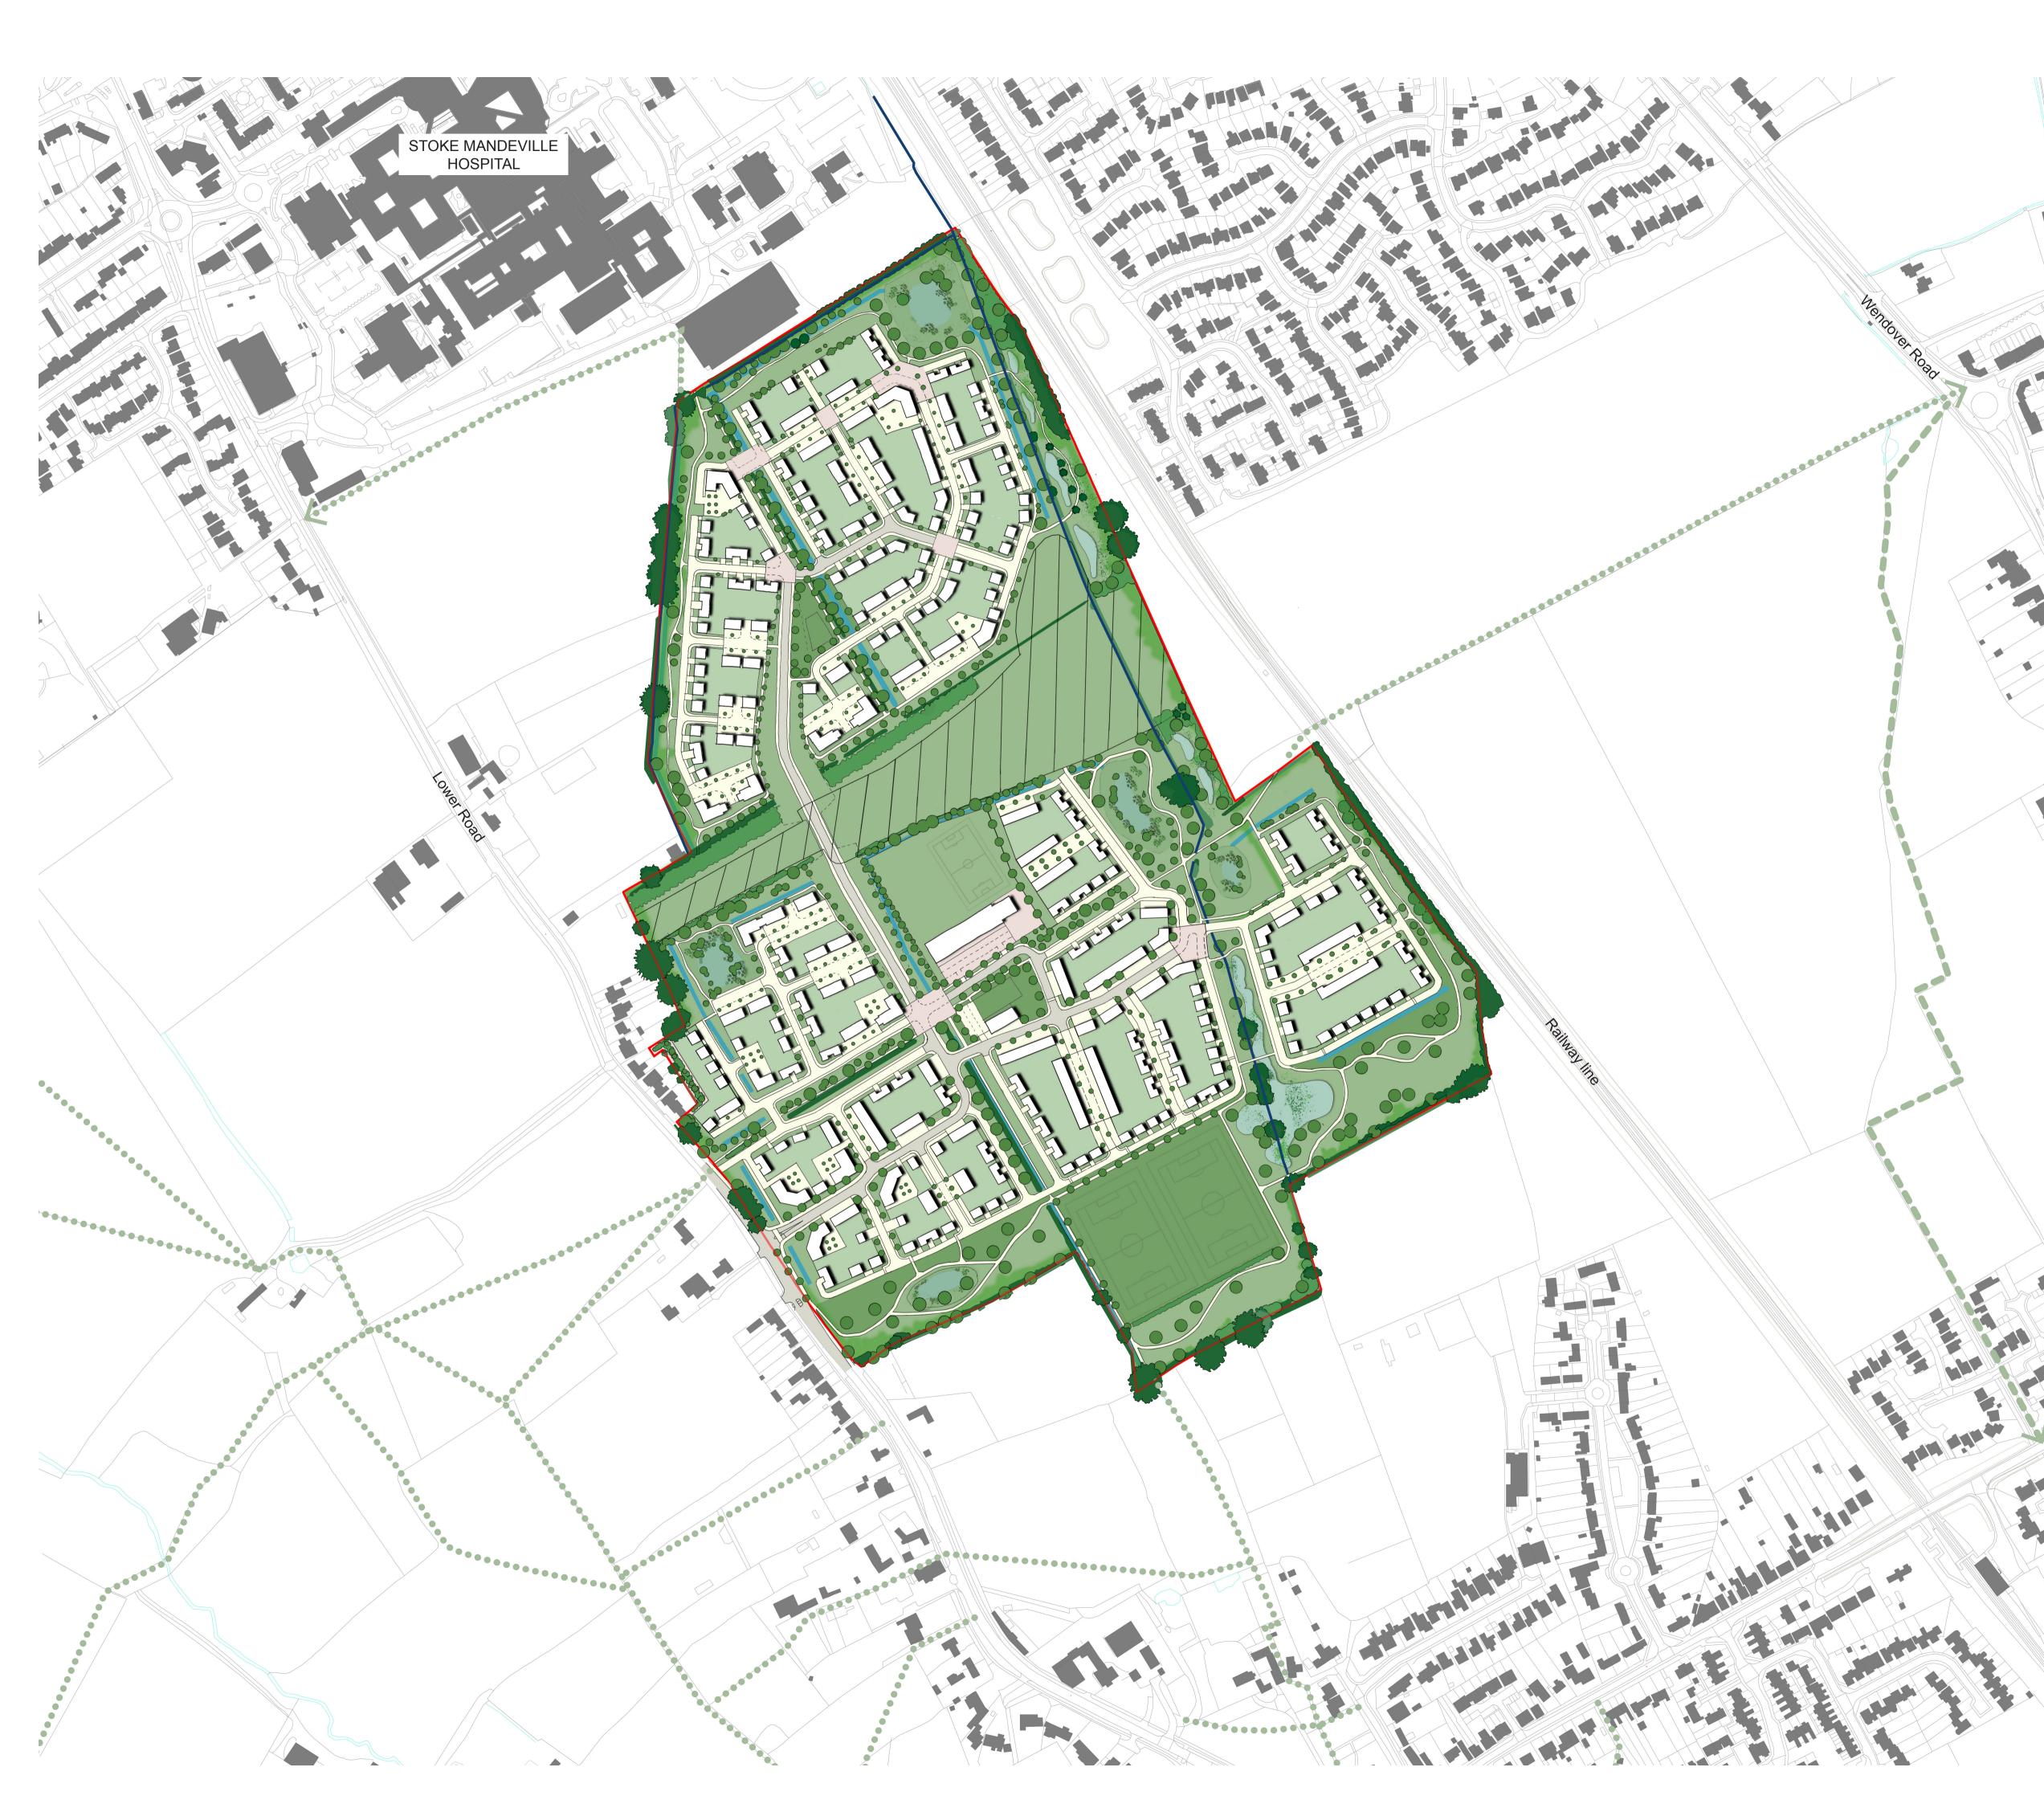

Ν

Extent of site

Built form (indicative)

Main street (indicative)

Secondary street (indicative)

Land safeguarded for SEALR

----- Existing right of way - footpath

Existing right of way - bridleway

Footpath - proposed (indicative)

Southcourt Brook

SuDS basin (indicative)

Swales / ditch improvements (indicative)

Watercourse improvements (indicative)

Informal / natural greenspace

Formal open space (including equipped play, playing pitches, formal gardens and opportunities for community growing)

Retained trees and woodland

**BroadwayMalyan**<sup>™</sup>

Architecture Urbanism Design 3 Weybridge Business Park Addlestone Road Weybridge, Surrey KT15 2BW

T: +44 (0)1932 845 599 F: +44 (0)1932 856 206 E: Wey@BroadwayMalyan.com www.BroadwayMalyan.com

Client LANDS IMPROVEMENT Project LOWER ROAD EAST

Description PROPOSED ILLUSTRATIVE MASTERPLAN

## Status FOR ILLUSTRATIVE PURPOSES Scale Drawn Date

1:2500@A1 Job Number 32648 Drawn JW Drawning Number (01)002 Date MAR 19 Revision R

> Original Size 100mm @ A1 Copyright Broadway Malyan Limited <